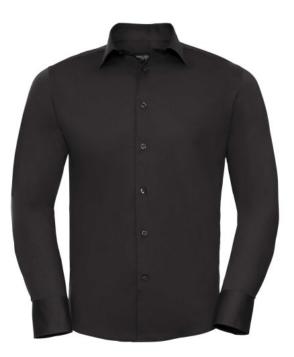

# **RUSSELL MEN'S LONG-SLEEVED SHIRT FITTED**

### Specification

RUSSELL Men's Long Sleeved Shirt FITTED.The sleek and contemporary design makes it stylish. Classic button-down collar, two buttons on cuff.97% cotton / 3% Elasten quill, 140 g / m2.Wash at 40 degrees.EASY CARE - fast sushi, easy to iron black 15.5 / 39/40