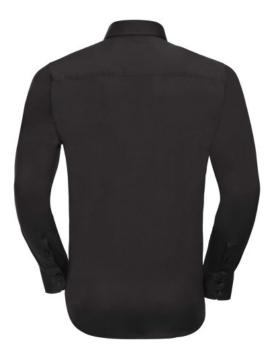

# **RUSSELL MEN'S LONG-SLEEVED SHIRT FITTED**

### Specification

RUSSELL Men's Long Sleeved Shirt FITTED.The sleek and contemporary design makes it stylish. Classic button-down collar, two buttons on cuff.97% cotton / 3% Elasten quill, 140 g / m2.Wash at 40 degrees.EASY CARE - fast sushi, easy to iron black 15.5 / 39/40