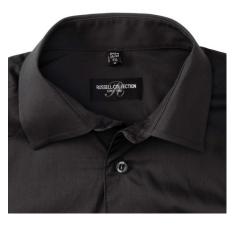

# **RUSSELL MEN'S LONG-SLEEVED SHIRT FITTED**

### Specification

RUSSELL Men's Long Sleeved Shirt FITTED.The sleek and contemporary design makes it stylish. Classic button-down collar, two buttons on cuff.97% cotton / 3% Elasten quill, 140 g / m2.Wash at 40 degrees.EASY CARE - fast sushi, easy to iron black 15.5 / 39/40